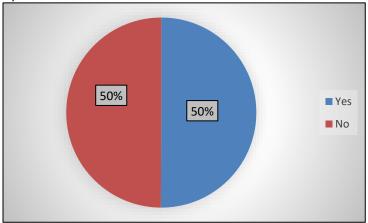

# 5. Location of the stop

| a) City Street: 6408             | 83.58% |
|----------------------------------|--------|
| b) US Highway: 917               | 15.03% |
| c) State Highway: 58             | .62%   |
| d) County Road: 32               | .09%   |
| e) Private Property or other: 18 | .67%   |



## 6. Was a search conducted?





# 7. Reason for Search

| a) Consent: 204                                | 29.52% |
|------------------------------------------------|--------|
| b) Contraband/evidence in plain sight: 10      | 1.45%  |
| c) Probable cause or reasonable suspicion: 385 | 55.72% |
| d) Inventory search performed (towing): 39     | 5.64%  |
| e) Incident to arrest/warrant: 53              | 7.67%  |



# 8. Was Contraband discovered?

a) Yes: 346 50.07% b) No: 345 49.93%



# 9. Description of contraband

| a) Drugs: 257         | 77.18% |
|-----------------------|--------|
| b) Currency: 2        | .60%   |
| c) Weapons: 55        | 16.52% |
| d) Alcohol: 15        | 4.50%  |
| e) Stolen property: 4 | 1.20%  |
| f) Other: 13          | 3.90%  |



# 10. Result of the stop

| a) Verbal warning: 2517           | 34.72% |
|-----------------------------------|--------|
| b) Written warning: 543           | 7.49%  |
| c) Citation: 4120                 | 56.83% |
| d) Written warning and arrest: 46 | 0.63%  |
| e) Citation and arrest: 24        | 0.33%  |
| f) Arrest: 183                    | 2.52%  |



### 11. Arrest based on

Violation of Penal Code: 115 45.45% Violation of Traffic Law: 37 14.62% Violation of City Ordinance: 8 3.16% Outstanding Warrant: 93 36