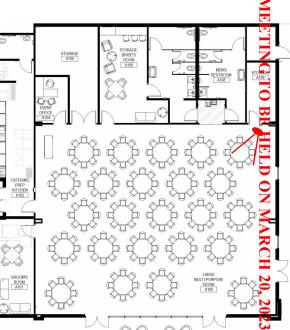

#### G. REGULAR AGENDA

- 1. Consider Resolution No. 2023-10, appointing an alternate non-voting member to alternate position A3 on the Parks and Recreation Advisory Committee for the unexpired term ending September 30, 2023. *Lorri Coody, City Secretary*
- **2.** Consider Resolution 2023-11, approving the Guaranteed Maximum Price for the new Clubhouse at Jersey Meadow Golf Club, approving funds for the furniture, fixtures and equipment for the New Clubhouse and authorizing the City Manager to enter into an agreement with Brookstone L.P. for the construction of a Golf Course Clubhouse. *Robert Basford, Assistant City Manager*