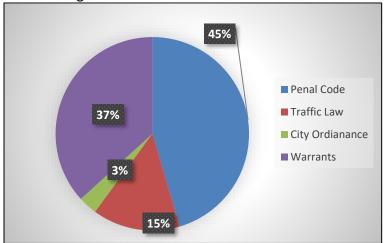

Description of contraband

| a) Drugs: 257         | 77.18% |
|-----------------------|--------|
| b) Currency: 2        | .60%   |
| c) Weapons: 55        | 16.52% |
| d) Alcohol: 15        | 4.50%  |
| e) Stolen property: 4 | 1.20%  |
| f) Other: 13          | 3.90%  |



# 10. Result of the stop

| a) Verbal warning: 2517           | 34.72% |
|-----------------------------------|--------|
| b) Written warning: 543           | 7.49%  |
| c) Citation: 4120                 | 56.83% |
| d) Written warning and arrest: 46 | 0.63%  |
| e) Citation and arrest: 24        | 0.33%  |
| f) Arrest: 183                    | 2.52%  |



### 11. Arrest based on

Violation of Penal Code: 115 45.45% Violation of Traffic Law: 37 14.62% Violation of City Ordinance: 8 3.16% Outstanding Warrant: 93 36.76%



# 12. Was physical force resulting in bodily injury used during stop?

Yes: 4 0.05% No: 7429 99.95%



MINUTES OF THE REGULAR MEETING OF THE CITY COUNCIL OF THE CITY OF JERSEY VILLAGE, TEXAS, HELD ON FEBRUARY 27, 2023, AT 7:00 P.M. IN THE CIVIC CENTER, 16327 LAKEVIEW, JERSEY VILLAGE, TEXAS.

### A. CALL TO ORDER AND ANNOUNCE A QUORUM IS PRESENT

The meeting was called to order by Mayor Warren at 7:00 p.m. with the following present:

Mayor, Bobby Warren Council Member, Drew Wasson Council Member, Sheri Sheppard Council Member, Michelle Mitcham Council Member, James Singleton Council Member, Jennifer McCrea City Manager, Austin Bleess City Secretary, Lorri Coody City Attorney, Justin Pruitt

Staff in attendance: Robert Basford, Assistant City Manager; Mark Bitz, Fire Chief; Kirk Riggs, Ch