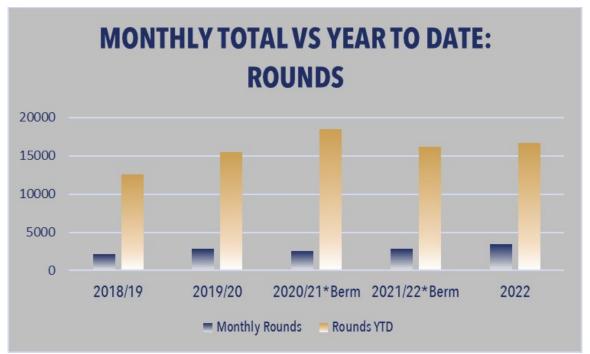

#### E. CITY MANAGER'S REPORT

- 1. Monthly Fund Balance Report, Enterprise Funds Report, Governmental Funds Report, Property Tax Collection Report January 2023, General Fund Budget Projections as of February 2023, and Utility Fund Budget Projections February 2023
- 2. Fire Departmental Report and Communication Division's Monthly Report
- **3.** Police Department Monthly Activity Report, Warrant Report, Staffing/Recruitment Report, and Police Open Records Requests
- **4.** Municipal Court Collection Report, Municipal Court Activity Report, Municipal Court Courtroom Activity Report, Speeding and Stop Sign Citations within Residential Areas Report, and Court Proceeds Comparison Report
- 5. Public Works Departmental Status Report
- **6.** Golf Course Monthly Report, Golf Course Financial Statement Report, Golf Course Budget Summary, and Parks and Recreation Departmental Report
- 7. Code Enforcement Report