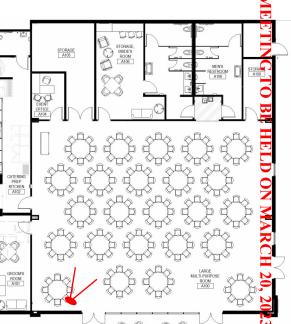

### Jersey Village City Council - Regular Meeting Agenda

Notice is hereby given of a Regular Meeting of the City Council of the City of Jersey Village to be held on Monday, March 20, 2023, at 7:00 p.m. at the Civic Center Auditorium, 16327 Lakeview Drive, Jersey Village, Texas, for the purpose of considering the following agenda items. All agenda items are subject to action. A quorum of the City Council will be physically present at the meeting; however, some Council Members may participate in the meeting via videoconference call. The City Council reserves the right to meet in closed session on any agenda item should the need arise and if applicable pursuant to authorization by Title 5, Chapter 551, of the Texas Government Code.