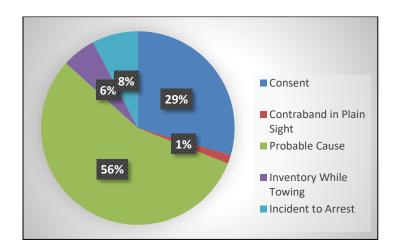

ving traffic violation: 3328
d) Vehicle traffic violation: 3796
51.07%



# 5. Location of the stop

| a) City Street: 6408             | 83.58% |
|----------------------------------|--------|
| b) US Highway: 917               | 15.03% |
| c) State Highway: 58             | .62%   |
| d) County Road: 32               | .09%   |
| e) Private Property or other: 18 | .67%   |



## 6. Was a search conducted?





# 7. Reason for Search

| a) Consent: 204                                | 29.52% |
|------------------------------------------------|--------|
| b) Contraband/evidence in plain sight: 10      | 1.45%  |
| c) Probable cause or reasonable suspicion: 385 | 55.72% |
| d) Inventory search performed (towing): 39     | 5.64%  |
| e) Incident to arrest/warrant: 53              | 7.67%  |



# 8. Was Contraband discovered?

a) Yes: 346 50.07% b) No: 345 49.93%



# 9. Description of contraband

| a) Drugs: 257         | 77.18% |
|-----------------------|--------|
| b) Currency: 2        | .60%   |
| c) Weapons: 55        | 16.52% |
| d) Alcohol: 15        | 4.50%  |
| e) Stolen property: 4 | 1.20%  |
| f) Other: 13          | 3.90%  |



# 10. Result of the stop

| a) Verbal warning: 2517           | 34.72% |
|-----------------------------------|--------|
| b) Written warning: 543           | 7.49%  |
| c) Citation: 4120                 | 56.83% |
| d) Written warning and arrest: 46 | 0.63%  |
| e) Citation and arrest: 24        | 0.33%  |
| f) Arrest: 183                    | 2.52%  |



### 11. Arrest based on

Violation of Penal Code: 115 45.45% Violation of Traffic Law: