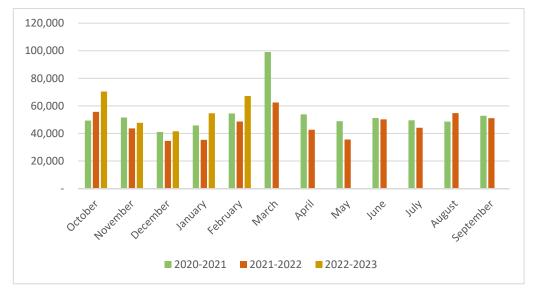

#### E. CITY MANAGER'S REPORT

- 1. Monthly Fund Balance Report, Enterprise Funds Report, Governmental Funds Report, Property Tax Collection Report January 2023, General Fund Budget Projections as of February 2023, and Utility Fund Budget Projections February 2023
- 2. Fire Departmental Report and Communication Division's Monthly Report
- **3.** Police Department Monthly Activity Report, Warrant Report, Staffing/Recruitment Report, and Police Open Records Requests
- **4.** Municipal Court Collection Report, Municipal Court Activity Report, Municipal Court Courtroom Activity Report, Speeding and Stop Sign Citations within Residential Areas Report, and Court Proceeds Comparison Report
- 5. Public Works Departmental Status Report
- **6.** Golf Course Monthly Report, Golf Course Financial Statement Report, Golf Course Budget Summary, and Parks and Recreation Departmental Report
- 7. Code Enforcement Report