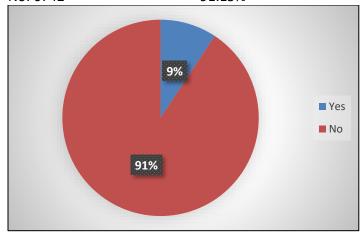

.10% compared to city population makeup of 12.7% 4.25% compared to city population makeup of 5.8% 36.17% compared to city population makeup of 62.5% 22.64% compared to city population makeup of 19.0%



## 3. Race or Ethnicity known prior to stop?

a) Yes: 62 0.83% b) No: 7371 99.17%



## 4. Reason for stop

a) Violation of law: 192
b) Pre-existing knowledge (i.e. warrant): 117
c) Moving traffic violation: 3328
d) Vehicle traffic violation: 3796
51.07%



# 5. Location of the stop

| a) City Street: 6408             | 83.58% |
|----------------------------------|--------|
| b) US Highway: 917               | 15.03% |
| c) State Highway: 58             | .62%   |
| d) County Road: 32               | .09%   |
| e) Private Property or other: 18 | .67%   |



## 6. Was a search conducted?





# 7. Reason for Search

| a) Consent: 204                                | 29.52% |
|------------------------------------------------|--------|
| b) Contraband/evidence in plain sight: 10      | 1.45%  |
| c) Probable cause or reasonable suspicion: 385 | 55.72% |
| d) Inventory search performed (towing): 39     | 5.64%  |
| e) Incident to arrest/warrant: 53              | 7.67%  |



# 8. Was Contraband discovered?

a) Yes: 346 50.07% b) No: 345 49.93%



# 9. Description of contraband

| a) Drugs: 257         | 77.18% |
|-----------------------|--------|
| b) Currency: 2        | .60%   |
| c) Weapons: 55        | 16.52% |
| d) Alcohol: 15        | 4.50%  |
| e) Stolen property: 4 | 1.20%  |
| f) Other: 13          | 3.90%  |



# 10. Result of the stop

| a) Verbal warning: 2517