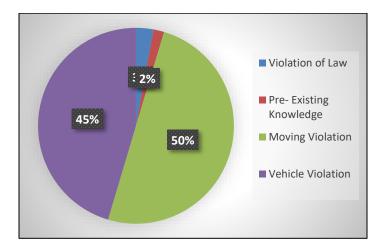

er

Female: 2,505 33.70% compared to city population makeup of 51.0% Male: 4,928 66.30% compared to city population makeup of 49.00%



### 2. Race or Ethnicity

a) Black: 2684

b) Asian/Pacific Islander: 316

c) White: 2689

d) Hispanic/Latino: 1683

e) Alaska Native/American Indian: 62 0.83% compared to city population makeup of 0.0%

36.10% compared to city population makeup of 12.7% 4.25% compared to city population makeup of 5.8% 36.17% compared to city population makeup of 62.5% 22.64% compared to city population makeup of 19.0%



## 3. Race or Ethnicity known prior to stop?

a) Yes: 62 0.83% b) No: 7371 99.17%



## 4. Reason for stop

a) Violation of law: 192
b) Pre-existing knowledge (i.e. warrant): 117
c) Moving traffic violation: 3328
d) Vehicle traffic violation: 3796
51.07%



# 5. Location of the stop

| a) City Street: 6408             | 83.58% |
|----------------------------------|--------|
| b) US Highway: 917               | 15.03% |
| c) State Highway: 58             | .62%   |
| d) County Road: 32               | .09%   |
| e) Private Property or other: 18 | .67%   |



## 6. Was a search conducted?





# 7. Reason for Search

| a) Consent: 204                                | 29.52% |
|------------------------------------------------|--------|
| b) Contraband/evidence in plain sight: 10      | 1.45%  |
| c) Probable cause or reasonable suspicion: 385 | 55.72% |
| d) Inventory search performed (towing): 39     | 5.64%  |
| e) Incident to arrest/warrant: 53              | 7.67%  |



# 8. Was Contraband discovered?

a) Yes: 346 50.07% b) No: 345 49.93%