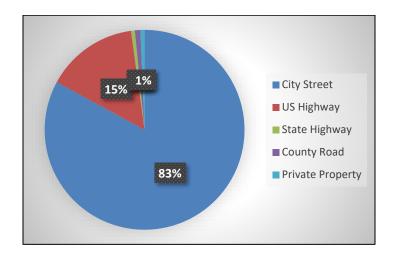

city population makeup of 0.0%

36.10% compared to city population makeup of 12.7% 4.25% compared to city population makeup of 5.8% 36.17% compared to city population makeup of 62.5% 22.64% compared to city population makeup of 19.0%



## 3. Race or Ethnicity known prior to stop?

a) Yes: 62 0.83% b) No: 7371 99.17%



## 4. Reason for stop

a) Violation of law: 192
b) Pre-existing knowledge (i.e. warrant): 117
c) Moving traffic violation: 3328
d) Vehicle traffic violation: 3796
51.07%



# 5. Location of the stop

| a) City Street: 6408             | 83.58% |
|----------------------------------|--------|
| b) US Highway: 917               | 15.03% |
| c) State Highway: 58             | .62%   |
| d) County Road: 32               | .09%   |
| e) Private Property or other: 18 | .67%   |



## 6. Was a search conducted?





# 7. Reason for Search

| a) Consent: 204                                | 29.52% |
|------------------------------------------------|--------|
| b) Contraband/evidence in plain sight: 10      | 1.45%  |
| c) Probable cause or reasonable suspicion: 385 | 55.72% |
| d) Inventory search performed (towing): 39     | 5.64%  |
| e) Incident to arrest/warrant: 53              | 7.67%  |



# 8. Was Contraband discovered?

a) Yes: 346 50.07% b) No: 345 49.93%



# 9. Description of contraband

| a) Drugs: 257         | 77.18% |
|-----------------------|--------|
| b) Currency: 2        | .60%   |
| c) Weapons: 55        | 16.52% |
| d) Alcohol: 15        | 4.50%  |
| e) Stolen property: 4 | 1.20%  |
| f) Other: 13          | 3.90%  |



# 10. Result of the sto