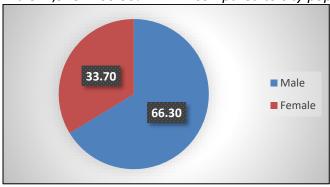

ed their random audits for their assigned officers. During the audits, there were no indicators found that officers were acting outside of state law and/or departmental policies.

Attached to this memo is the comparative analysis of the data collected for 2022. Based on this review and analysis, it appears that officers and supervisors are following the procedures outlined in the Jersey Village Police Department General Orders Policy 412.00 Bias Based Profiling. It is my recommendation that no changes be made to our current policies and/or procedures regarding Racial Profiling.

# Jersey Village Police Department 2021 Racial Profiling Statistics

### 1. Gender

Female: 2,505 33.70% compared to city population makeup of 51.0% Male: 4,928 66.30% compared to city population makeup of 49.00%



### 2. Race or Ethnicity

a) Black: 2684

b) Asian/Pacific Islander: 316

c) White: 2689

d) Hispanic/Latino: 1683

e) Alaska Native/American Indian: 62 0.83% compared to city population makeup of 0.0%

36.10% compared to city population makeup of 12.7% 4.25% compared to city population makeup of 5.8% 36.17% compared to city population makeup of 62.5% 22.64% compared to city population makeup of 19.0%



## 3. Race or Ethnicity known prior to stop?

a) Yes: 62 0.83% b) No: 7371 99.17%



## 4. Reason for stop

a) Violation of law: 192
b) Pre-existing knowledge (i.e. warrant): 117
c) Moving traffic violation: 3328
d) Vehicle traffic violation: 3796
51.07%



# 5. Location of the stop

| a) City Street: 6408             | 83.58% |
|----------------------------------|--------|
| b) US Highw