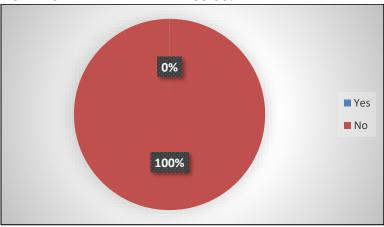

Currency: 2        | .60%   |
| c) Weapons: 55        | 16.52% |
| d) Alcohol: 15        | 4.50%  |
| e) Stolen property: 4 | 1.20%  |
| f) Other: 13          | 3.90%  |



# 10. Result of the stop

| a) Verbal warning: 2517           | 34.72% |
|-----------------------------------|--------|
| b) Written warning: 543           | 7.49%  |
| c) Citation: 4120                 | 56.83% |
| d) Written warning and arrest: 46 | 0.63%  |
| e) Citation and arrest: 24        | 0.33%  |
| f) Arrest: 183                    | 2.52%  |



### 11. Arrest based on

Violation of Penal Code: 115 45.45% Violation of Traffic Law: 37 14.62% Violation of City Ordinance: 8 3.16% Outstanding Warrant: 93 36.76%



# 12. Was physical force resulting in bodily injury used during stop?

Yes: 4 0.05% No: 7429 99.95%



MINUTES OF THE REGULAR MEETING OF THE CITY COUNCIL OF THE CITY OF JERSEY VILLAGE, TEXAS, HELD ON FEBRUARY 27, 2023, AT 7:00 P.M. IN THE CIVIC CENTER, 16327 LAKEVIEW, JERSEY VILLAGE, TEXAS.

### A. CALL TO ORDER AND ANNOUNCE A QUORUM IS PRESENT

The meeting was called to order by Mayor Warren at 7:00 p.m. with the following present:

Mayor, Bobby Warren Council Member, Drew Wasson Council Member, Sheri Sheppard Council Member, Michelle Mitcham Council Member, James Singleton Council Member, Jennifer McCrea City Manager, Austin Bleess City Secretary, Lorri Coody City Attorney, Justin Pruitt

Staff in attendance: Robert Basford, Assistant City Manager; Mark Bitz, Fire Chief; Kirk Riggs, Chief of Police; Isabel Kato, Finance Director; and Abram Syphrett, Director of Innovation and Technology