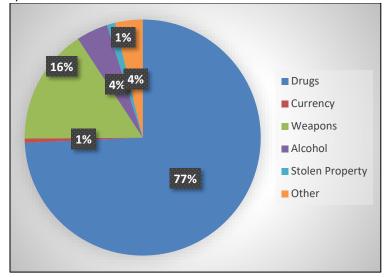

or other: 18 | .67%   |



## 6. Was a search conducted?





# 7. Reason for Search

| a) Consent: 204                                | 29.52% |
|------------------------------------------------|--------|
| b) Contraband/evidence in plain sight: 10      | 1.45%  |
| c) Probable cause or reasonable suspicion: 385 | 55.72% |
| d) Inventory search performed (towing): 39     | 5.64%  |
| e) Incident to arrest/warrant: 53              | 7.67%  |



# 8. Was Contraband discovered?

a) Yes: 346 50.07% b) No: 345 49.93%



# 9. Description of contraband

| a) Drugs: 257         | 77.18% |
|-----------------------|--------|
| b) Currency: 2        | .60%   |
| c) Weapons: 55        | 16.52% |
| d) Alcohol: 15        | 4.50%  |
| e) Stolen property: 4 | 1.20%  |
| f) Other: 13          | 3.90%  |



# 10. Result of the stop

| a) Verbal warning: 2517           | 34.72% |
|-----------------------------------|--------|
| b) Written warning: 543           | 7.49%  |
| c) Citation: 4120                 | 56.83% |
| d) Written warning and arrest: 46 | 0.63%  |
| e) Citation and arrest: 24        | 0.33%  |
| f) Arrest: 183                    | 2.52%  |



### 11. Arrest based on

Violation of Penal Code: 115 45.45% Violation of Traffic Law: 37 14.62% Violation of City Ordinance: 8 3.16% Outstanding Warrant: 93 36.76%



# 12. Was physical force resulting in bodily injury used during stop?

Yes: 4 0.05% No: 7429 99.95%



MINUTES OF THE REGULAR MEETING OF THE CITY COUNCIL OF THE CITY OF JERSEY VILLAGE, TEXAS, HELD ON FEBRUARY 27, 2023, AT 7:00 P.M. IN THE CIVIC CENTER, 16327 LAKEVIEW, JER