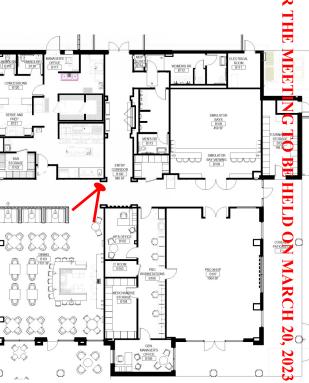

#### G. REGULAR AGENDA

- 1. Consider Resolution No. 2023-10, appointing an alternate non-voting member to alternate position A3 on the Parks and Recreation Advisory Committee for the unexpired term ending September 30, 2023. *Lorri Coody, City Secretary*
- **2.** Consider Resolution 2023-11, approving the Guaranteed Maximum Price for the new Clubhouse at Jersey Meadow Golf Club, approving funds for the furniture, fixtures and equipment for the New Clubhouse and authorizing the City Manager to enter into an agreement with Brookstone L.P. for the construction of a Golf Course Clubhouse. *Robert Basford, Assistant City Manager*