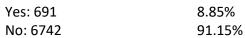

36.10% compared to city population makeup of 12.7% 4.25% compared to city population makeup of 5.8% 36.17% compared to city population makeup of 62.5% 22.64% compared to city population makeup of 19.0%



## 3. Race or Ethnicity known prior to stop?

a) Yes: 62 0.83% b) No: 7371 99.17%



## 4. Reason for stop

a) Violation of law: 192
b) Pre-existing knowledge (i.e. warrant): 117
c) Moving traffic violation: 3328
d) Vehicle traffic violation: 3796
51.07%



# 5. Location of the stop

| a) City Street: 6408             | 83.58% |
|----------------------------------|--------|
| b) US Highway: 917               | 15.03% |
| c) State Highway: 58             | .62%   |
| d) County Road: 32               | .09%   |
| e) Private Property or other: 18 | .67%   |



## 6. Was a search conducted?





# 7. Reason for Search

| a) Consent: 204                                | 29.52% |
|------------------------------------------------|--------|
| b) Contraband/evidence in plain sight: 10      | 1.45%  |
| c) Probable cause or reasonable suspicion: 385 | 55.72% |
| d) Inventory search performed (towing): 39     | 5.64%  |
| e) Incident to arrest/warrant: 53              | 7.67%  |



# 8. Was Contraband discovered?

a) Yes: 346 50.07% b) No: 345 49.93%



# 9. Description of contraband

| a) Drugs: 257         | 77.18% |
|-----------------------|--------|
| b) Currency: 2        | .60%   |
| c) Weapons: 55        | 16.52% |
| d) Alcohol: 15        | 4.50%  |
| e) Stolen property: 4 | 1.20%  |
| f) Other: 13          | 3.90%  |



# 10. Result of the stop

| a) Verbal warning: 2517