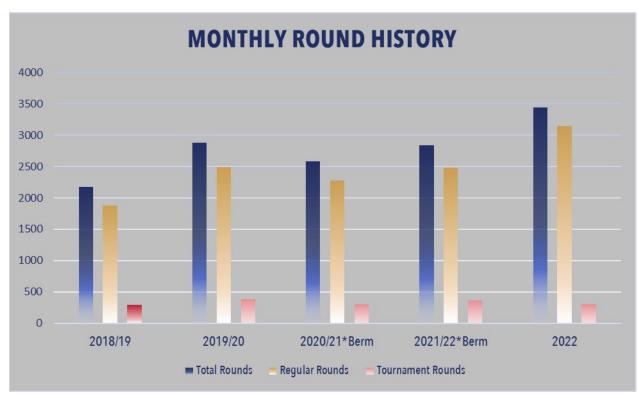

#### E. CITY MANAGER'S REPORT

- 1. Monthly Fund Balance Report, Enterprise Funds Report, Governmental Funds Report, Property Tax Collection Report January 2023, General Fund Budget Projections as of February 2023, and Utility Fund Budget Projections February 2023
- 2. Fire Departmental Report and Communication Division's Monthly Report
- **3.** Police Department Monthly Activity Report, Warrant Report, Staffing/Recruitment Report, and Police Open Records Requests
- **4.** Municipal Court Collection Report, Municipal Court Activity Report, Municipal Court Courtroom Activity Report, Speeding and Stop Sign Citations within Residential Areas Report, and Court Proceeds Comparison Report
- 5. Public Works Departmental Status Report
- **6.** Golf Course Monthly Report, Golf Course Financial Statement Report, Golf Course Budget Summary, and Parks and Recreation Departmental Report
- 7. Code Enforcement Report