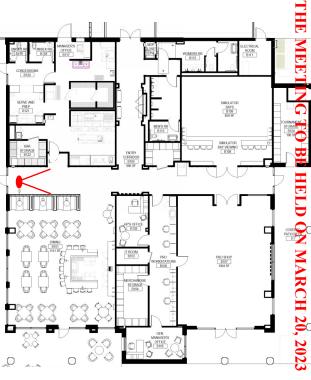

#### G. REGULAR AGENDA

- 1. Consider Resolution No. 2023-10, appointing an alternate non-voting member to alternate position A3 on the Parks and Recreation Advisory Committee for the unexpired term ending September 30, 2023. *Lorri Coody, City Secretary*
- **2.** Consider Resolution 2023-11, approving the Guaranteed Maximum Price for the new Clubhouse at Jersey Meadow Golf Club, approving funds for the furniture, fixtures and equipment for the New Clubhouse and authorizing the City Manager to enter into an agreement with Brookstone L.P. for the construction of a Golf Course Clubhouse. *Robert Basford, Assistant City Manager*