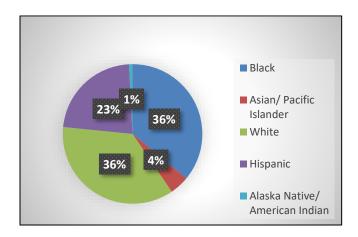

artment General Orders Policy 412.00 Bias Based Profiling. It is my recommendation that no changes be made to our current policies and/or procedures regarding Racial Profiling.

# Jersey Village Police Department 2021 Racial Profiling Statistics

### 1. Gender

Female: 2,505 33.70% compared to city population makeup of 51.0% Male: 4,928 66.30% compared to city population makeup of 49.00%



### 2. Race or Ethnicity

a) Black: 2684

b) Asian/Pacific Islander: 316

c) White: 2689

d) Hispanic/Latino: 1683

e) Alaska Native/American Indian: 62 0.83% compared to city population makeup of 0.0%

36.10% compared to city population makeup of 12.7% 4.25% compared to city population makeup of 5.8% 36.17% compared to city population makeup of 62.5% 22.64% compared to city population makeup of 19.0%



## 3. Race or Ethnicity known prior to stop?

a) Yes: 62 0.83% b) No: 7371 99.17%



## 4. Reason for stop

a) Violation of law: 192
b) Pre-existing knowledge (i.e. warrant): 117
c) Moving traffic violation: 3328
d) Vehicle traffic violation: 3796
51.07%



# 5. Location of the stop

| a) City Street: 6408             | 83.58% |
|----------------------------------|--------|
| b) US Highway: 917               | 15.03% |
| c) State Highway: 58             | .62%   |
| d) County Road: 32               | .09%   |
| e) Private Property or other: 18 | .67%   |



## 6. Was a search conducted?





# 7. Reason for Search

| a) Consent: 204                                | 29.52% |
|------------------------------------------------|--------|
| b) Contraband/evidence in plain sight: 10      | 1.45