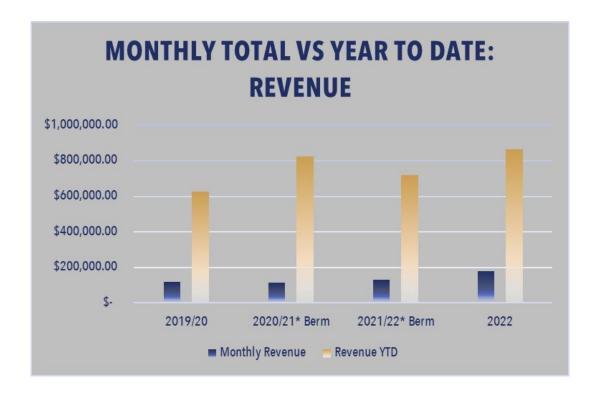

Parks & Recreation Monthly Update: February 2023

# Jersey Meadow Golf Club

# Financial Report (Monthly and Year to Date)

The month of February produced more unfriendly weather. Thankfully, our numbers indicate otherwise with the golf course producing the highest earning February to date by over \$40,000. The course experienced 2 rainouts and 12 weather days which compares with February of 2022 (3 rain outs and 9 weather days). The course produced \$114,018.33 in green fees and \$8,728.88 in tournament fees. The course hosted 3141 regular rounds and 299 rounds of tournament play. Merchandise Sales totaled \$18,125.68. February presented a total golf course monthly revenue of \$177,791.39 and through the first quarter sits at \$866,385.57, which is the best first quarter to date.









## Parks & Facilities

- Parks staff has collaborated with the concrete company that is installing the new concrete wall at Carol Fox.
   The concrete wall will be installed in March, the parks crew will be removing the wood from the wall before the concrete contractors come in. A small portion of the sandbox will be closed for the renovation but that should only impact play minimally.
- Dog park pavilion project: we have drilled the holes for the structure poles. The pavilion poles will be cemented shortly and going up soon followed by the roof.
- We are working with Lonestar Recreation on picking the colors for the Mini City playground equipment. We have decided to go with the two mini play structures, which will fit in the sand box nicely. We are looking at other pieces that we can pu