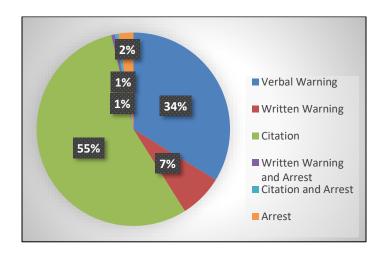

(towing): 39     | 5.64%  |
| e) Incident to arrest/warrant: 53              | 7.67%  |



# 8. Was Contraband discovered?

a) Yes: 346 50.07% b) No: 345 49.93%



# 9. Description of contraband

| a) Drugs: 257         | 77.18% |
|-----------------------|--------|
| b) Currency: 2        | .60%   |
| c) Weapons: 55        | 16.52% |
| d) Alcohol: 15        | 4.50%  |
| e) Stolen property: 4 | 1.20%  |
| f) Other: 13          | 3.90%  |



# 10. Result of the stop

| a) Verbal warning: 2517           | 34.72% |
|-----------------------------------|--------|
| b) Written warning: 543           | 7.49%  |
| c) Citation: 4120                 | 56.83% |
| d) Written warning and arrest: 46 | 0.63%  |
| e) Citation and arrest: 24        | 0.33%  |
| f) Arrest: 183                    | 2.52%  |



### 11. Arrest based on

Violation of Penal Code: 115 45.45% Violation of Traffic Law: 37 14.62% Violation of City Ordinance: 8 3.16% Outstanding Warrant: 93 36.76%



# 12. Was physical force resulting in bodily injury used during stop?

Yes: 4 0.05% No: 7429 99.95%



MINUTES OF THE REGULAR MEETING OF THE CITY COUNCIL OF THE CITY OF JERSEY VILLAGE, TEXAS, HELD ON FEBRUARY 27, 2023, AT 7:00 P.M. IN THE CIVIC CENTER, 16327 LAKEVIEW, JERSEY VILLAGE, TEXAS.

### A. CALL TO ORDER AND ANNOUNCE A QUORUM IS PRESENT

The meeting was called to order by Mayor Warren at 7:00 p.m. with the following present:

Mayor, Bobby Warren Council Member, Drew Wasson Council Member, Sheri Sheppard Council Member, Michelle Mitcham Council Member, James Singleton Council Member, Jennifer McCrea City Manager, Au