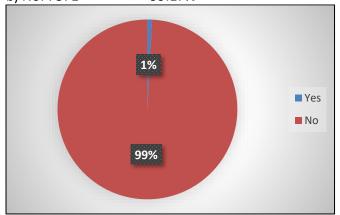

at no changes be made to our current policies and/or procedures regarding Racial Profiling.

# Jersey Village Police Department 2021 Racial Profiling Statistics

### 1. Gender

Female: 2,505 33.70% compared to city population makeup of 51.0% Male: 4,928 66.30% compared to city population makeup of 49.00%



### 2. Race or Ethnicity

a) Black: 2684

b) Asian/Pacific Islander: 316

c) White: 2689

d) Hispanic/Latino: 1683

e) Alaska Native/American Indian: 62 0.83% compared to city population makeup of 0.0%

36.10% compared to city population makeup of 12.7% 4.25% compared to city population makeup of 5.8% 36.17% compared to city population makeup of 62.5% 22.64% compared to city population makeup of 19.0%



## 3. Race or Ethnicity known prior to stop?

a) Yes: 62 0.83% b) No: 7371 99.17%



## 4. Reason for stop

a) Violation of law: 192
b) Pre-existing knowledge (i.e. warrant): 117
c) Moving traffic violation: 3328
d) Vehicle traffic violation: 3796
51.07%



# 5. Location of the stop

| a) City Street: 6408             | 83.58% |
|----------------------------------|--------|
| b) US Highway: 917               | 15.03% |
| c) State Highway: 58             | .62%   |
| d) County Road: 32               | .09%   |
| e) Private Property or other: 18 | .67%   |



## 6. Was a search conducted?





# 7. Reason for Search

| a) Consent: 204                                | 29.52% |
|------------------------------------------------|--------|
| b) Contraband/evidence in plain sight: 10      | 1.45%  |
| c) Probable cause or reasonable suspicion: 385 | 55.72% |
| d) Inventory searc