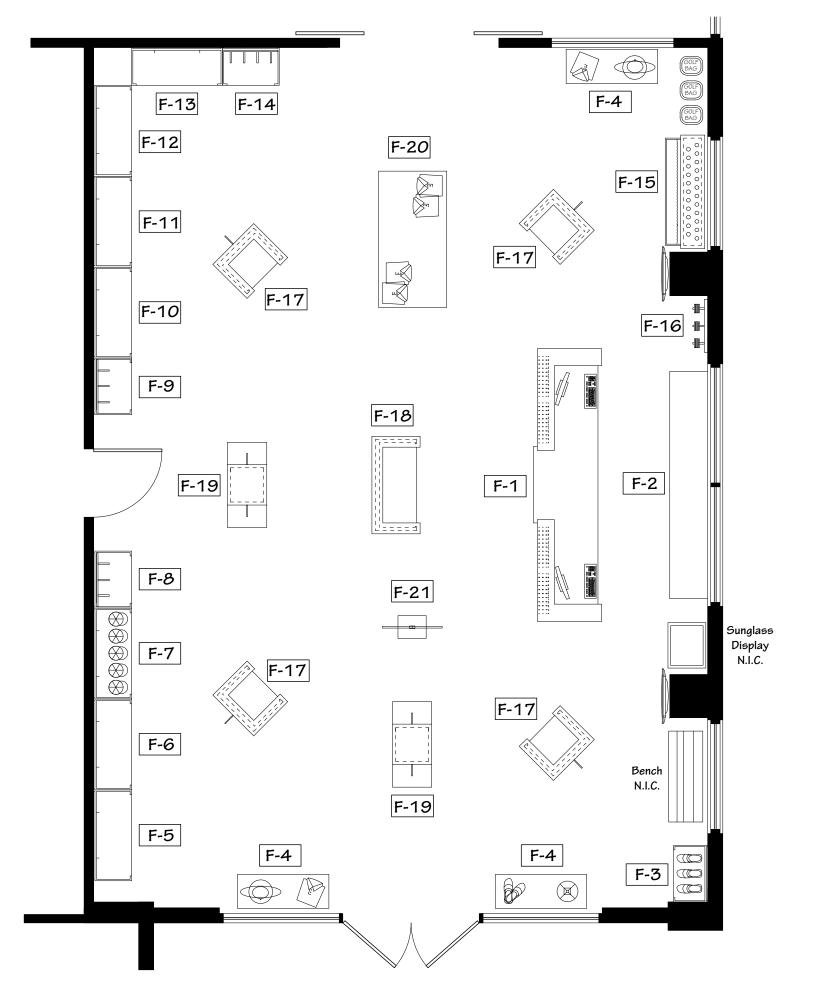

#### G. REGULAR AGENDA

- 1. Consider Resolution No. 2023-10, appointing an alternate non-voting member to alternate position A3 on the Parks and Recreation Advisory Committee for the unexpired term ending September 30, 2023. *Lorri Coody, City Secretary*
- **2.** Consider Resolution 2023-11, approving the Guaranteed Maximum Price for the new Clubhouse at Jersey Meadow Golf Club, approving funds for the furniture, fixtures and equipment for the New Clubhouse and authorizing the City Manager to enter into an agreement with Brookstone L.P. for the construction of a Golf Course Clubhouse. *Robert Basford, Assistant City Manager*