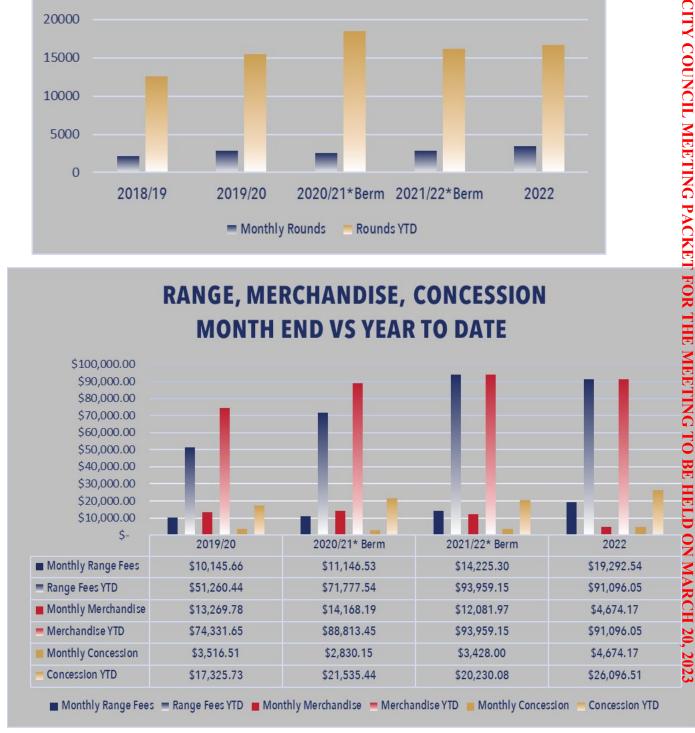

#### E. CITY MANAGER'S REPORT

- 1. Monthly Fund Balance Report, Enterprise Funds Report, Governmental Funds Report, Property Tax Collection Report January 2023, General Fund Budget Projections as of February 2023, and Utility Fund Budget Projections February 2023
- 2. Fire Departmental Report and Communication Division's Monthly Report
- **3.** Police Department Monthly Activity Report, Warrant Report, Staffing/Recruitment Report, and Police Open Records Requests
- **4.** Municipal Court Collection Report, Municipal Court Activity Report, Municipal Court Courtroom Activity Report, Speeding and Stop Sign Citations within Residential Areas Report, and Court Proceeds Comparison Report
- 5. Public Works Departmental Status Report
- **6.** Golf Course Monthly Report, Golf Course Financial Statement Report, Golf Course Budget Summary, and Parks and Recreation Departmental Report
- 7. Code Enforcement Report

CITY COUNCIL MEETING PACKET FOR THE MEETING TO BE HELD ON MARCH 20, 2023

3/7/2023 12:06:11 PM Page 1 of 1